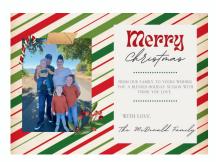

## CHRISTMAS CARDS!

Printing Services is running a special on personal Christmas Card orders! For a 5x7 full color double sided Christmas Card with an envelope the cost is .32cents each. These must be paid for personally and paid upon pick-up. We will not send these in district mail. When placing your order online use category "note cards/invitations" you will need to specify that it is a "personal pay" in the acct number column. We do not offer design services these need to come to us as a print ready file. For questions please reach out to Jake.