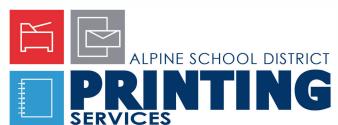

## CHRISTMAS CARDS!

Printing Services is running a special on personal Christmas Card orders! For a 5x7 full color double sided Christmas Card with an envelope the cost is .32cents each. These must be paid for personally and paid upon pick-up. We will not send these in district mail. When placing your order online use category "note cards/invitations" you will need to specify that it is a "personal pay" in the acct number column. We do not offer design services these need to come to us as a print ready file. For questions please reach out to Jake.